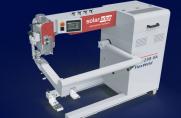

# **3**different configurations

Horizontal post

Swivel arm

#### The SM-230-SA

Leveraging on more than 20 years of experience in developing automated solutions for industrial hot air welding, Cutting Edge Automation introduced the all-new, powerful SM-230-SA FlexWeld.