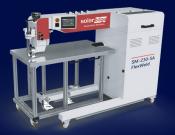

# **3**different configurations

Horizontal post

Swivel arm

#### The SM-230-SA

Leveraging on more than 20 years of experience in developing automated solutions for industrial hot air welding, Cutting Edge Automation introduced the all-new, powerful SM-230-SA FlexWeld.