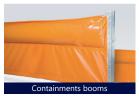

The FlexWeld welding machine is engineered to make complex welding jobs easier. It is optimized for the creation of products such as inflatables, containment booms, duct pipes and ventilation tubes, gazebos, PVC covers, even truck curtains.