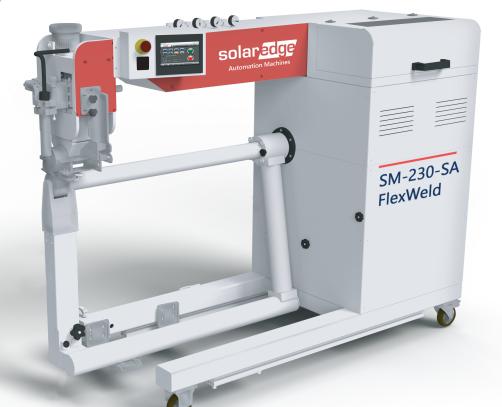

#### The SM-230-SA

Leveraging on more than 20 years of experience in developing automated solutions for industrial hot air welding, Cutting Edge Automation introduced the all-new, powerful SM-230-SA FlexWeld.

The FlexWeld welding machine is engineered to make complex welding jobs easier. It is optimized for the creation of products such as inflatables, containment booms, duct pipes and ventilation tubes, gazebos, PVC covers, even truck curtains.

Ideal for manufacturers who need to perform continuous welds on thermoplastic industrial textiles and films, the SM-230-SA FlexWeld welding machine is the result of our dedication to continuous research and development.