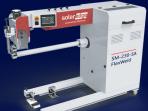

# **3**different configurations

Horizontal post

Swivel arm

#### The SM-230-SA

Leveraging on more than 20 years of experience in developing automated solutions for industrial hot air welding, Cutting Edge Automation introduced the all-new, powerful SM-230-SA FlexWeld.